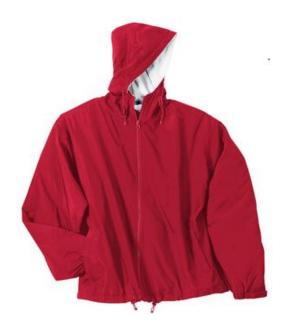

## **Team Jacket JP56**

A jacket as spirited as your team. With sporty styling, the nylon shell repels water while the sweatshirt fleece lining in the hood and body provides comfort and warmth.

- 100% Teklon<sup>®</sup> nylon shell
- Sweatshirt fabric body and hood lining, 100% nylon sleeve lining
- Drawcord hood
- Locker loop
- Slash pockets
- Elastic cuffs with adjustable hook and loop
- Interior pocket with hook and loop closure
- Open hem with drawcord and toggle
- Port Pockets <sup>™</sup> for easy embroidery access

Machine wash cold, gentle cycle. Tumble dry low. Cool iron if needed. Do not bleach.

front