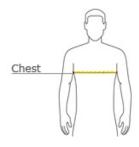

### **HOW TO MEASURE**

#### CHEST

With arms down at sides, measure around the upper body, under arms and over the fullest part of the chest.